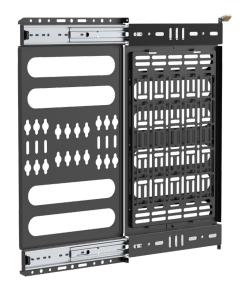

## SLIDING MEDIA BRACKET

SPECIFICATIONS SKU: KBSM

The Karter Sliding Media Bracket is a clever multi-purpose sliding bracket for supporting most AV accessories, up to 10kg, which can then be easily wall or rail mounted behind large displays. Featuring a large detachable mounting surface, quick release ties and can be mounted left or right hand side.

| PRODUCT DIMENSIONS        | min 310~608mm (W) x 582 (H) x 23 (D) mm                                                                |
|---------------------------|--------------------------------------------------------------------------------------------------------|
| PRODUCT WEIGHT            | 4.6Kg                                                                                                  |
| PACKED DIMENSIONS         | 660 (L) x 405 (W) x 33 (D) mm                                                                          |
| PACKED WEIGHT             | 4.92Kg                                                                                                 |
| ACCESSORY WEIGHT CAPACITY | up to 10Kg                                                                                             |
| MOUNTING                  | Wall or rail mounting                                                                                  |
| FINISH & CONSTRUCTION     | Black powdercoat steel                                                                                 |
| FEATURES                  | Easy sliding motion (300mm sliding range), detachable panel, quick release ties, lock-in closed screws |